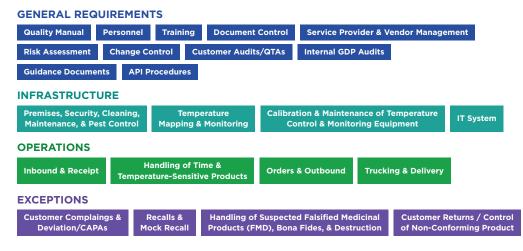

E AIR GATEWAYS

Expeditors has a network of GDP compliant operations on all 6 major continents. Expeditors has pharmaceutical air gateways and warehouses around the globe. The gateways all support the Intercontinental airfreight network with +2 to +8°C and +15 to +25°C cross-dock warehousing.



## **Global Temperature-Controlled Healthcare Facilities**

## **Summary of Capabilities**

- GDP Compliance to EU standards at all sites
- EU compliant GDP Quality Management System
- Thoroughly trained staff
- Responsible Person or GDP compliance representative at each site
- GDP temperature-controlled cross-docking
- Suite of approved and audited GDP service providers
- Quality approved airline partners offering GDP compliant uplift

## **Quality Management System: Good Distribution Practice**