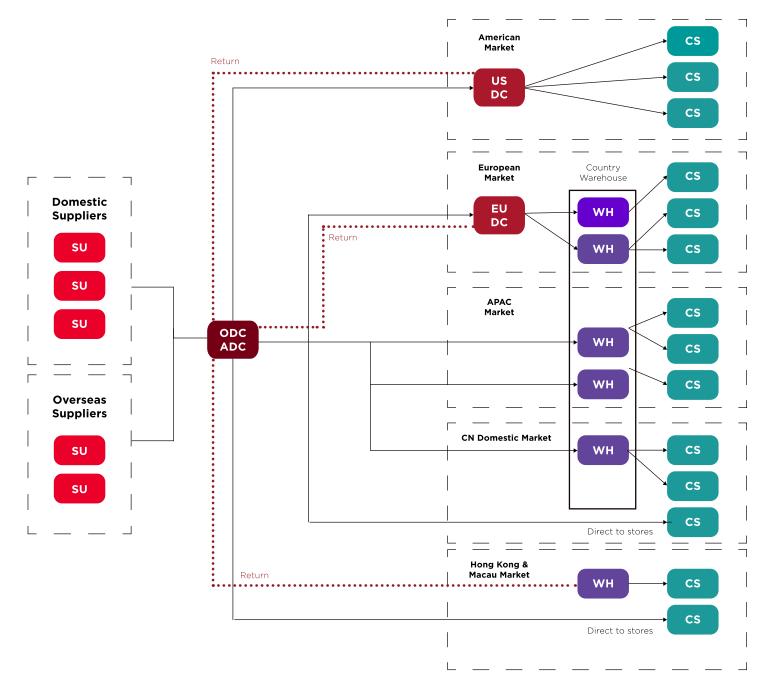

# **REGIONAL DISTRIBUTION**

- Pre-built inventory close to APAC markets
- Hong Kong & Macau store order fulfillment & delivery
- Pre-distribution center close to manufacturers
- Bonded & non-bonded in the same location
- Flexible & shared cost model
- Variable options of ship mode & routing
- Immediate VAT refund
- Deferred customs declaration & duty
- B2B & B2C order fulfillment