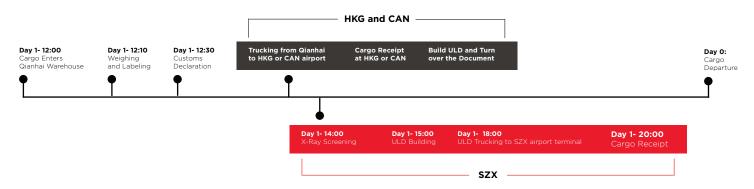

# X Ray Screening and ULD Building in Qianhai Warehouse

- One of the first authorized air export warehouses with security X ray screening function outside of airport terminals approved by Civil Aviation Administration of China
- Expeditors exclusive air export warehouse mitigating terminal congestion
- Expeditors built exclusive ULD enhancing cargo security

- 1. Cargo received and processing X Ray screening at Qianhai
- 2. ULD Building
- 3. Loading on Truck
- 4. Arrive at terminal and unloading from truck
- **5.** Cargo received by terminal Green Channel