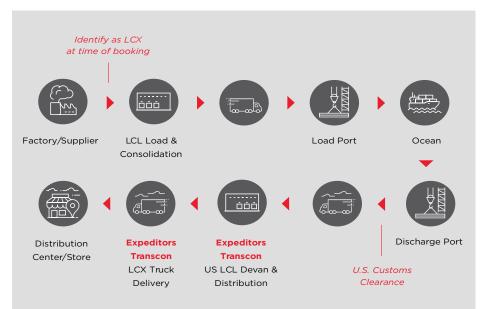

utilizes faster vessels, and is cheaper than airfreight.

## **LCL Express Platinum - All Origins**



\*Transit times are subject to change.

### **Key Features**

- Faster than traditional LCL
- Less expensive than airfreight
- Reliable weekly schedules





# LCL EXPRESS (ASIA AND EUROPE TO US)

LCL Express is a specialized service available from ports in Asia and Europe to most door destinations in the United States.

LCL Express serves door destinations via Los Angeles for shipments out of Asia, and via Philadelphia for shipments out of Europe.

LCL Express is faster than traditional LCL but not as fast as LCL Express Platinum. LCL Express has quicker port turn times and inland deliveries than traditional LCL, and it is significantly cheaper than airfreight.

# **LCX Process Flow**



### **Key Features**

- Faster than traditional LCL
- Less expensive than airfreight
- Weekly schedules with over 1,500 lanes covered

# **TRADITIONAL LCL**

This is the standard less-than-container service available all over the world. We consolidate multiple LCL shipments of different weights and volumes from several shippers to fill a single shipping container. The container is then moved from point of origin to point of destination where it is deconsolidated to deliver individual shipments to their respective consignees.

Expeditors seamlessly assumes the responsibilities and costs of moving the shipping container through multiple touch points in its journey to the final destination while customers simply pay for the space they occupy on that journey.