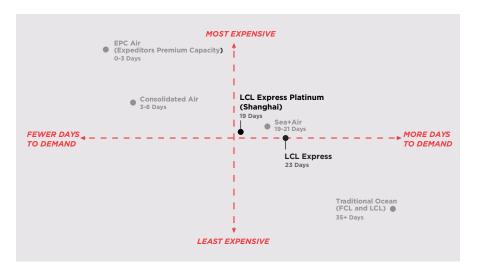

Whether you're making your shipping decisions based on cost or transit time, our suite of LCL services offers you multiple options that are less expensive than airfreight, and faster than traditional ocean. This diagram offers a holistic view of how our LCL Services compare to all modes from a cost and transit time perspective.

# MODE COMPARISON CHART ASIA TO US

Note: Diagram is showing transit times for a sample shipment from Asia to the United States.

## LCL EXPRESS PLATINUM SERVICE

LCL Express Platinum offers the fastest LCL service available from Asia into the United States. Currently, this service transports freight from Shanghai, Ningbo, and Shenzhen to Los Angeles. LCL Express Platinum utilizes faster vessels, and is cheaper than airfreight.

LCL Express is faster than traditional LCL but not as fast as LCL Express Platinum. LCL Express has quicker port turn times and inland deliveries than traditional LCL, and it is significantly cheaper than airfreight.

# **TRADITIONAL LCL**

This is the standard less-than-container service available all over the world. We consolidate multiple LCL shipments of different weights and volumes from several shippers to fill a single shipping container. The container is then moved from point of origin to point of destination where it is deconsolidated to deliver individual shipments to their respective consignees.