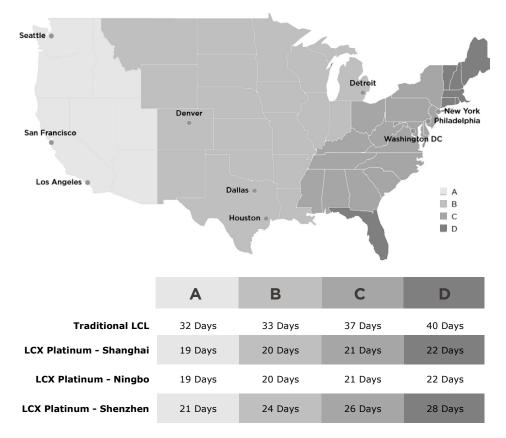

## LCL EXPRESS PLATINUM SERVICE

LCL Express Platinum offers the fastest LCL service available from Asia into the United States. Currently, this service transports freight from Shanghai, Ningbo, and Shenzhen to Los Angeles. LCL Express Platinum utilizes faster vessels, and is cheaper than airfreight.

## **LCL Express Platinum - All Origins**

\*Transit times are subject to change.