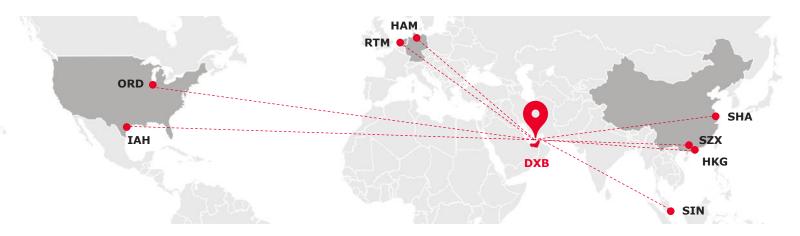

## **Dubai Gateway - Inbound Services**

Strategically located, our Dubai gateway offers direct weekly LCL services into Dubai and the Gulf region. With consistent sailing dates and transit times, competitive and simplified W/M pricing, our services cover most industries including, but not limited to, oil & gas, healthcare, automotive, aerospace & aviation, retail & fashion, food & beverage and construction.

The entire process is managed by Expeditors with end-to-end visibility via Expo NOW.

Our LCL services are secure and compliant with global and local standards and procedures (including SOLAS).

| CONSOL LANE       | CUTOFF | LOCATION TO LOCATION | DECONSOL | DESTINATION |
|-------------------|--------|----------------------|----------|-------------|
| Chicago - Dubai   | 7 Days | ~ 38 Days            | 2 Days   | 1-2 Days    |
| Houston - Dubai   |        | ~ 35 Days            |          |             |
| Rotterdam - Dubai |        | ~ 26 Days            |          |             |
| Hamburg - Dubai   |        | ~ 25 Days            |          |             |
| Shanghai - Dubai  |        | ~ 18 Days            |          |             |
| Hong Kong - Dubai |        | ~ 18 Days            |          |             |
| Shenzhen - Dubai  |        | ~ 16 Days            |          |             |
| Singapore - Dubai |        | ~ 10 Days            |          |             |